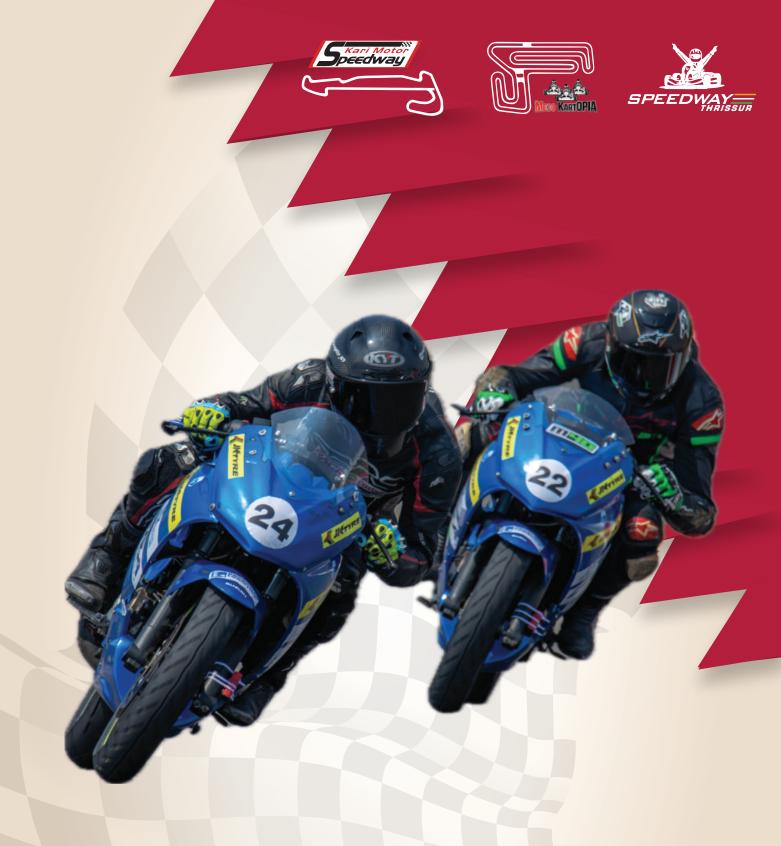

BIKE RACING TRAINING PROGRAM

## **BIKE RACING TRAINING PROGRAM**



## TRAINING PLAN

| DAY 1 (FRIDAY : 6.30AM -10.30 AM)  | 6 Practical sessions 4 Theoretical sessions        |
|------------------------------------|----------------------------------------------------|
| DAY 2 (SATURDAY : 6.30AM-9.00 AM)  | 3 Practical Sessions 3 Theoretical sessions        |
| DAY 3 (SUNDAY: 6.30AM-9.00 AM)     | 3 Practical sessions - Online Test & Certification |
| Total Number of Practical Sessions | 12                                                 |

## **FEE STRUCTURE**

| DETAILS                        | 3 DAY PACKAGE         |
|--------------------------------|-----------------------|
| Training Fee                   | Rs.18,000/-           |
| Bike ( Track Spec R15 - Stock) | Rs.8,000/-